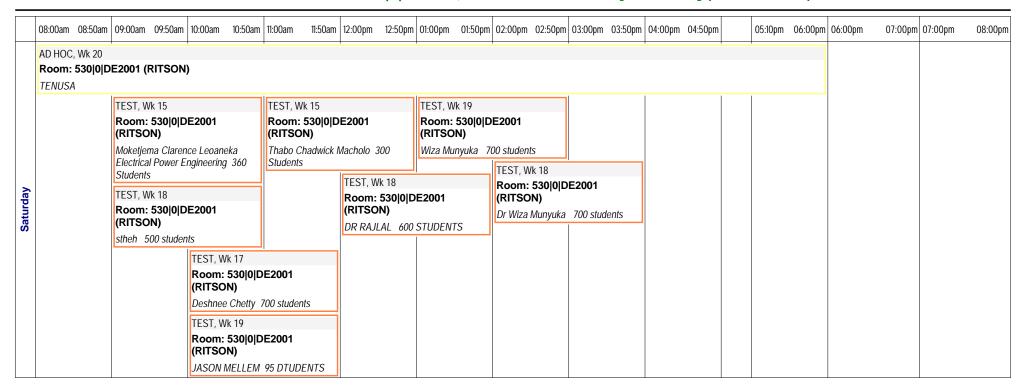

| E2001 (RITSON                                                                                | )       |         |                                                      | -                          |                                                       |                |                                                                                                   | 1              | l l                                                                                                                           | <del>,                                    </del> | 1       |         | 1                                   |         |         |         |



### Room timetable - 530|0|DE2001, RITSON EXAM HALL [500 EXAM] (SEMESTER 1)