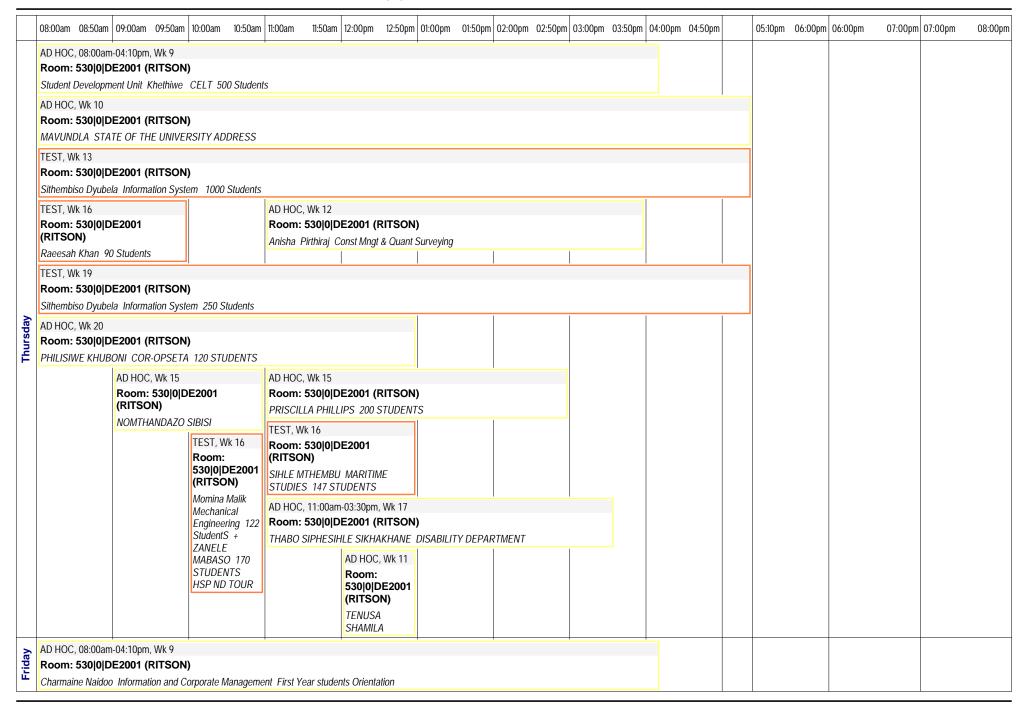

|         |         |          |                                          |           |         |  |         |         |         |         |         |         |
|           |                                                                                                | Information and Co                                                                    | •                   | ent Returnir                                                 | ng Student    | ts Orienta                                           | tion     |                         |         |         |          |                                          |           |         |  |         |         |         |         |         |         |



### Room timetable - 530|0|DE2001, RITSON EXAM HALL [500 EXAM] (SEMESTER 1)







|        | 08:00am 08:50am                                                                                                         | 09:00am 09:50am                                                                              | 10:00am | 10:50am | 11:00am 11:5                                         | 0am 12                     | 2:00pm 12:                                            | 50pm 01:00pm   | 01:50pm                                                                                           | 02:00pm 02:50p | n 03:00pm 03:50pm                                                                                                             | 04:00pm 04:50pm                                  | 05:10pm | 06:00pm | 06:00pm                             | 07:00pm | 07:00pm | 08:00pm |
|----